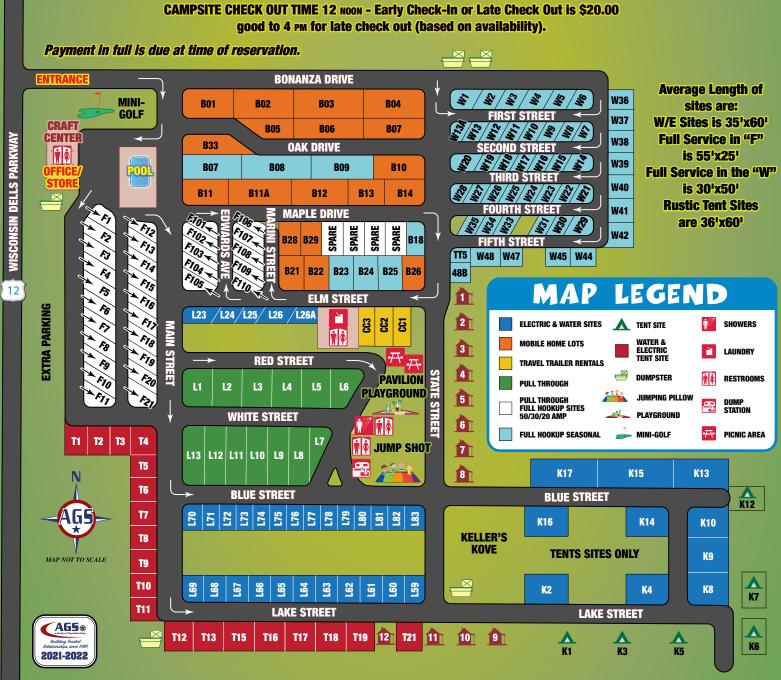

## 1770 Wisconsin Dells Parkway • Wisconsin Dells, WI 53965 (608) 254-8124

**Please Do Not Bring Firewood Into Campground. We Sell Firewaood in The Store. CABIN AND CAMPER COTTAGE CHECK OUT TIME: 11 AM** CAMPSITE CHECK OUT TIME 12 NOON - Early Check-In or Late Check Out is \$20.00 good to 4 PM for late check out (based on availability).